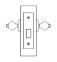

## SPX MDB 16 E06061

## Deadlock with Double Cylinder

- Deadbolt operated from either side by key

- Use only on rooms with more than one exit