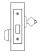

## SPX MDB 17 E06071

# Deadlock with Cylinder Thumbturn

- Deadbolt operated from outside by key

- Deadbolt operated from inside by thumb turn